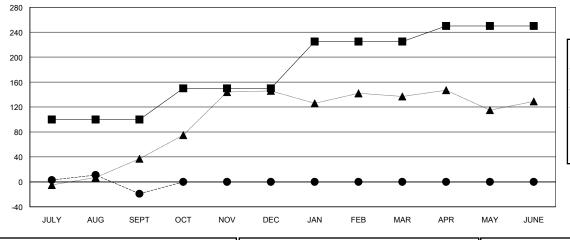

## **LOCATION INDIA**

**GMT CA** 

| Clubs                 |               |           |               | Members               |                           |                         |                                              |
|-----------------------|---------------|-----------|---------------|-----------------------|---------------------------|-------------------------|----------------------------------------------|
| RESULTS FOR 2018-2019 |               |           |               | RESULTS FOR 2018-2019 |                           |                         |                                              |
| QUARTER               | NEW CLUB GOAL | NEW CLUBS | DROPPED CLUBS | QUARTER               | MEMBER GROWTH NET<br>GOAL | MEMBER GROWTH<br>ACTUAL | DROPPED MEMBERS ACTUAL (including transfers) |
| JULY/AUG/SEPT         | 0             | 1         | 0             | JULY/AUG/SEPT         | 100                       | 64                      | 78                                           |
| OCT/NOV/DEC           | 0             | 0         | 0             | OCT/NOV/DEC           | 50                        | 0                       | 0                                            |
| JAN/FEB/MAR           | 0             | 0         | 0             | JAN/FEB/MAR           | 75                        | 0                       | 0                                            |
| APR/MAY/JUNE          | 0             | 0         | 0             | APR/MAY/JUNE          | 25                        | 0                       | 0                                            |

## GOALS AND ACTUAL MEMBERS CUMULATIVE

| -■- MEMBER GROWTH NET GOAL        |  |
|-----------------------------------|--|
| - ● - MEMBER GROWTH ACTUAL        |  |
| - ▲ - LAST YEAR MEMBERSHIP ACTUAL |  |
|                                   |  |
|                                   |  |
|                                   |  |