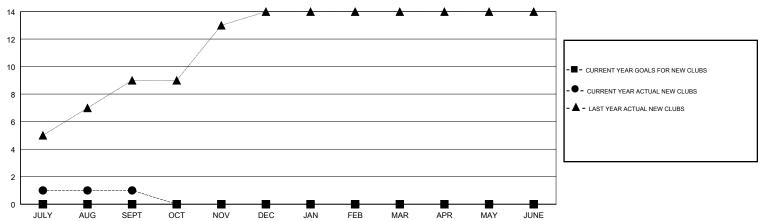

## **LOCATION INDIA**

**GMT CA** 

| Clubs                 |               |           |               | Members               |                           |                         |                                              |
|-----------------------|---------------|-----------|---------------|-----------------------|---------------------------|-------------------------|----------------------------------------------|
| RESULTS FOR 2018-2019 |               |           |               | RESULTS FOR 2018-2019 |                           |                         |                                              |
| QUARTER               | NEW CLUB GOAL | NEW CLUBS | DROPPED CLUBS | QUARTER               | MEMBER GROWTH NET<br>GOAL | MEMBER GROWTH<br>ACTUAL | DROPPED MEMBERS ACTUAL (including transfers) |
| JULY/AUG/SEPT         | 0             | 1         | 0             | JULY/AUG/SEPT         | 100                       | 64                      | 78                                           |
| OCT/NOV/DEC           | 0             | 0         | 0             | OCT/NOV/DEC           | 50                        | 0                       | 0                                            |
| JAN/FEB/MAR           | 0             | 0         | 0             | JAN/FEB/MAR           | 75                        | 0                       | 0                                            |
| APR/MAY/JUNE          | 0             | 0         | 0             | APR/MAY/JUNE          | 25                        | 0                       | 0                                            |